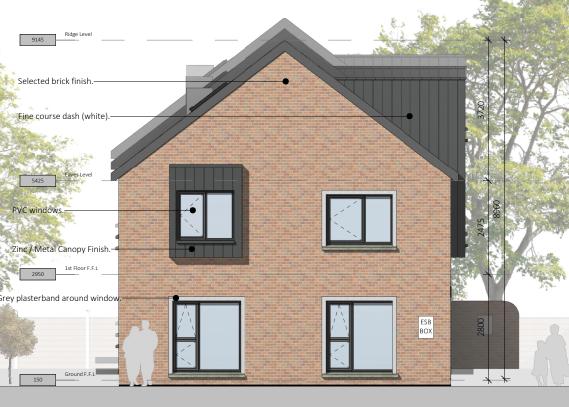

|                                     |                                         |                                     |                                         |                                          |                                          |                                           |                                    |                        |
| D/2P APARTMENT                    | 45                                |                                     | 11                                      |                                     | 23                                      |                                          | 11                                       |                                           | 3                                  |                        |