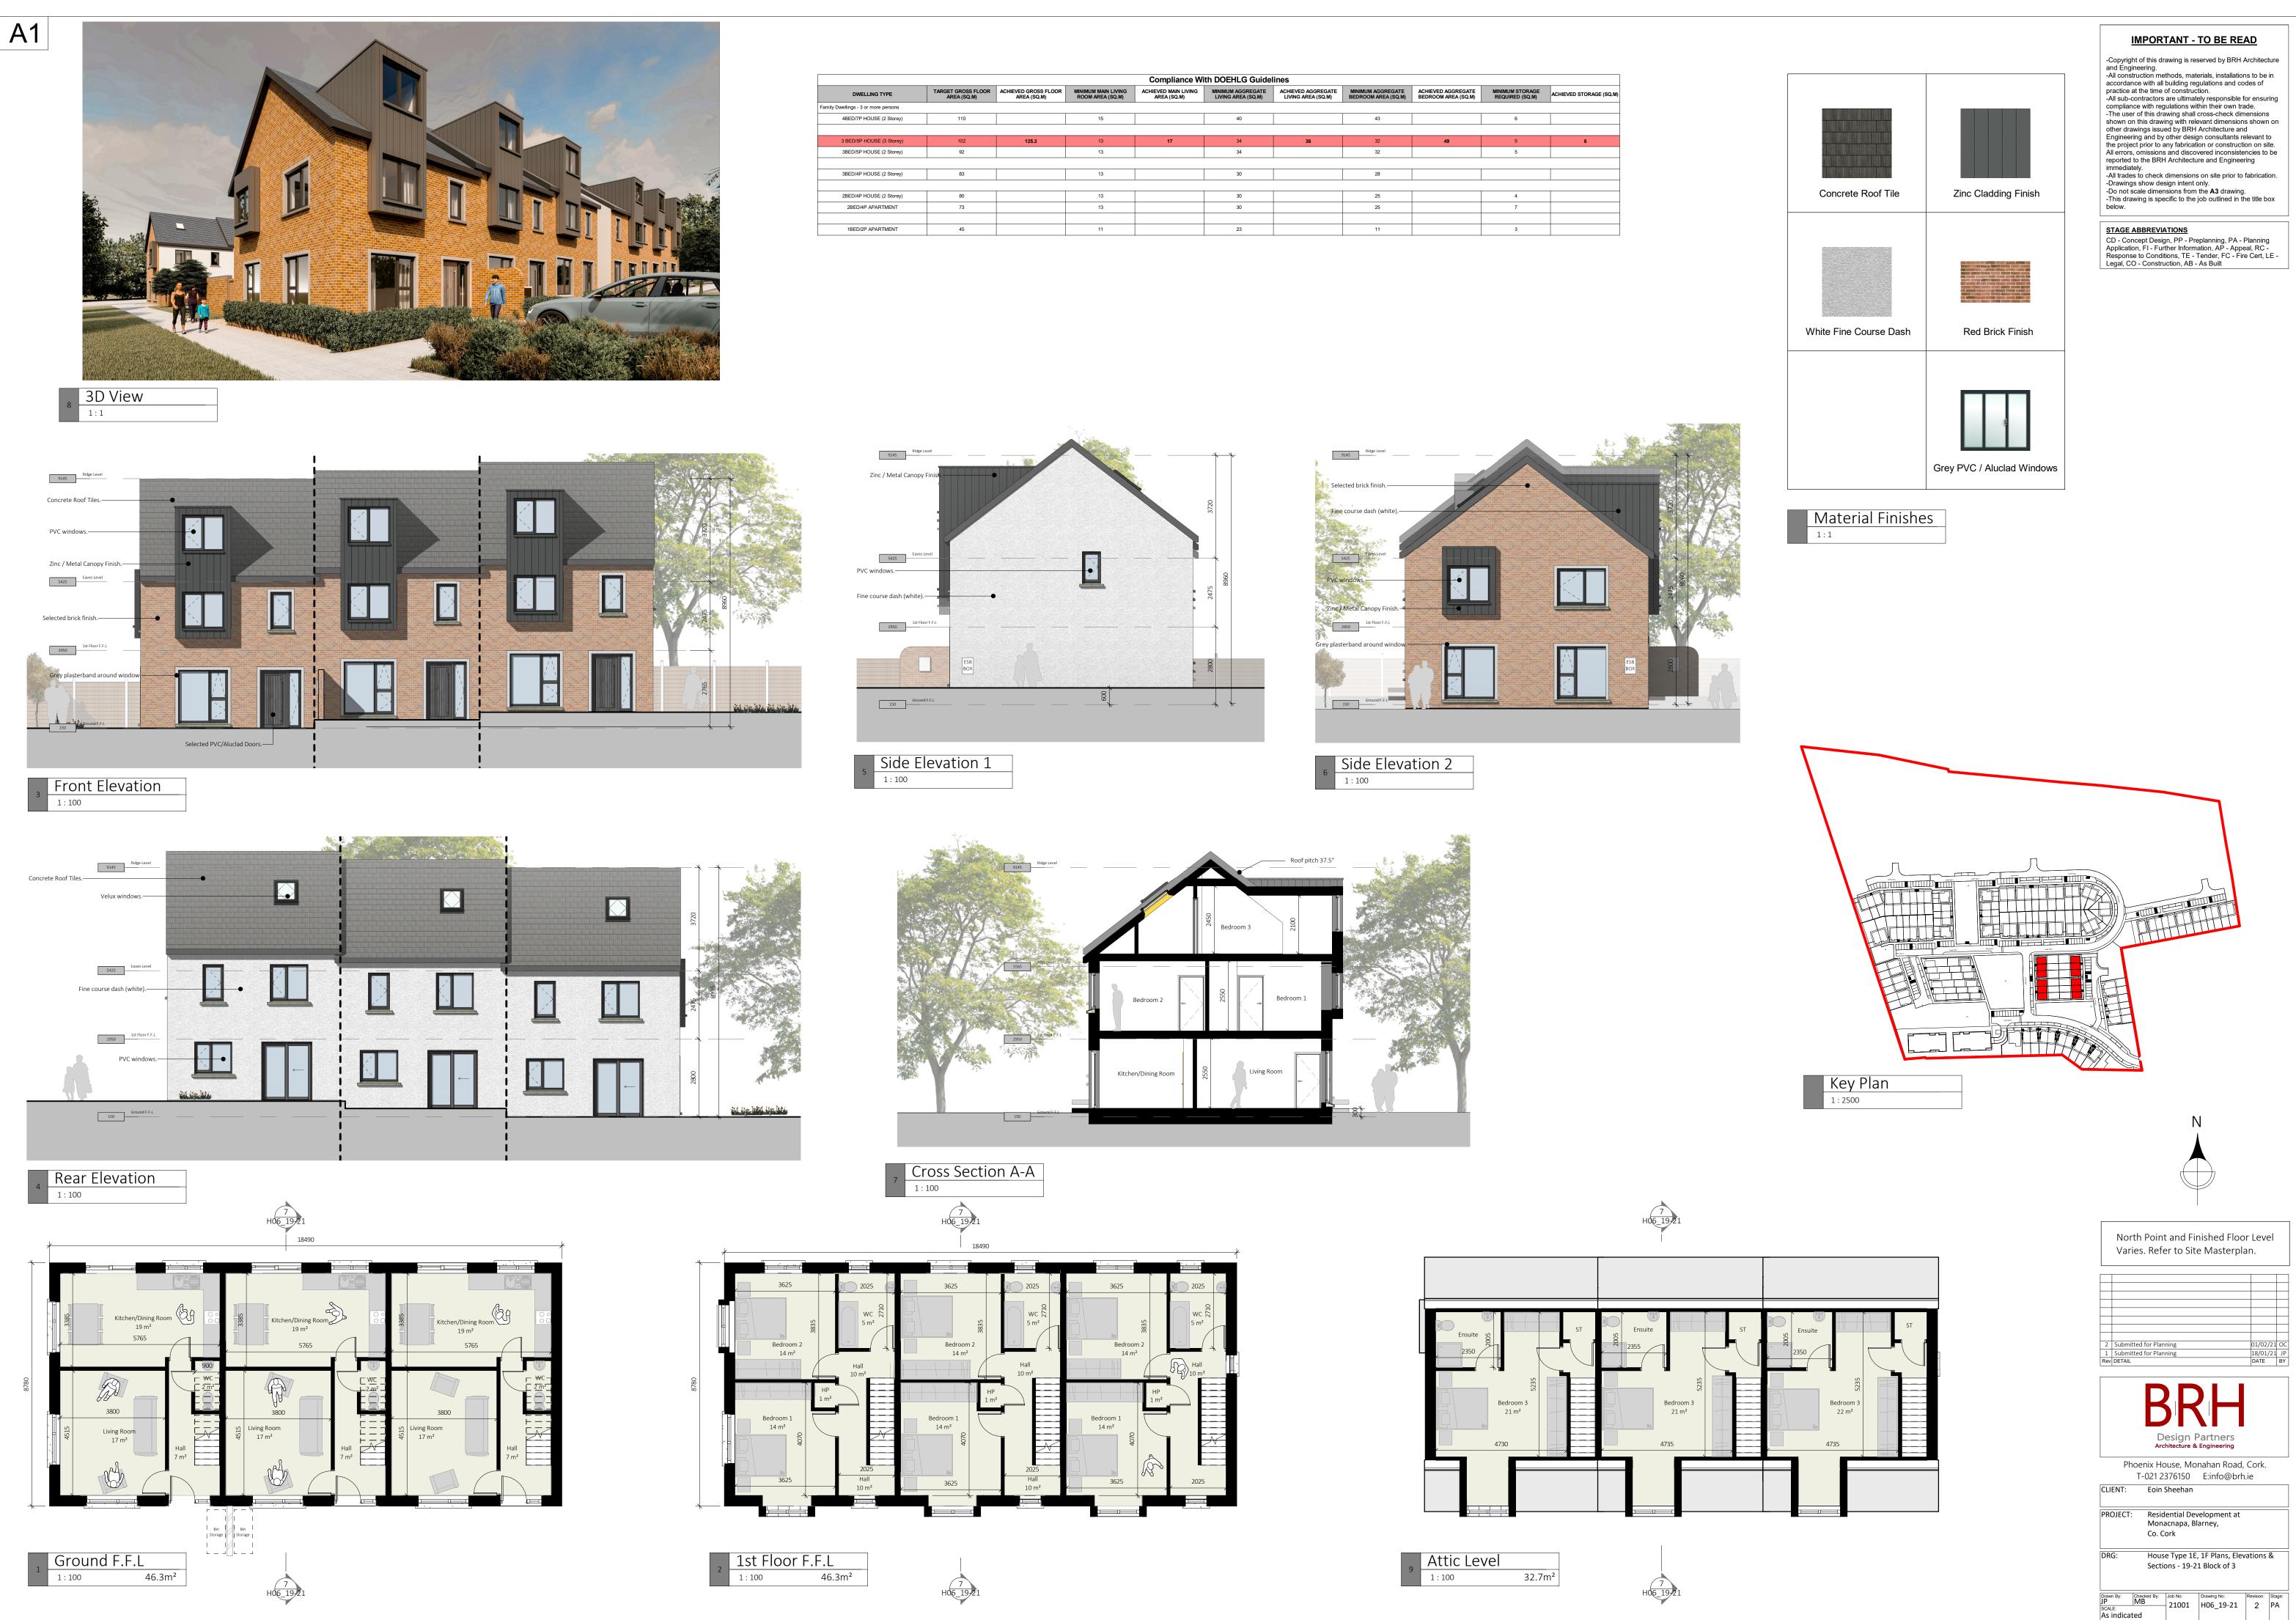

| Compliance With DOEHLG Guidelines |                                   |                                     |                                         |                                     |                                         |                                          |                                          |                                           |                                    |                        |
|-----------------------------------|-----------------------------------|-------------------------------------|-----------------------------------------|-------------------------------------|-----------------------------------------|------------------------------------------|------------------------------------------|-------------------------------------------|------------------------------------|------------------------|
| WELLING TYPE                      | TARGET GROSS FLOOR<br>AREA (SQ.M) | ACHIEVED GROSS FLOOR<br>AREA (SQ.M) | MINIMUM MAIN LIVING<br>ROOM AREA (SQ.M) | ACHIEVED MAIN LIVING<br>AREA (SQ.M) | MINIMUM AGGREGATE<br>LIVING AREA (SQ.M) | ACHIEVED AGGREGATE<br>LIVING AREA (SQ.M) | MINIMUM AGGREGATE<br>BEDROOM AREA (SQ.M) | ACHIEVED AGGREGATE<br>BEDROOM AREA (SQ.M) | MINIMUM STORAGE<br>REQUIRED (SQ.M) | ACHIEVED STORAGE (SQ.M |
| - 3 or more persons               |                                   |                                     |                                         |                                     |                                         |                                          |                                          |                                           |                                    |                        |
| /7P HOUSE (2 Storey)              | 110                               |                                     | 15                                      |                                     | 40                                      |                                          | 43                                       |                                           | 6                                  |                        |
|                                   |                                   |                                     |                                         |                                     |                                         |                                          | -                                        |                                           |                                    | •                      |
| /5P HOUSE (3 Storey)              | 102                               | 125.3                               | 13                                      | 17                                  | 34                                      | 36                                       | 32                                       | 49                                        | 5                                  | 6                      |
| /5P HOUSE (2 Storey)              | 92                                |                                     | 13                                      |                                     | 34                                      |                                          | 32                                       |                                           | 5                                  |                        |
|                                   |                                   |                                     |                                         |                                     |                                         |                                          |                                          |                                           |                                    |                        |
| /4P HOUSE (2 Storey)              | 83                                |                                     | 13                                      |                                     | 30                                      |                                          | 28                                       |                                           |                                    |                        |
|                                   | 1                                 |                                     |                                         |                                     |                                         |                                          |                                          |                                           |                                    |                        |
| /4P HOUSE (2 Storey)              | 80                                |                                     | 13                                      |                                     | 30                                      |                                          | 25                                       |                                           | 4                                  |                        |
| D/4P APARTMENT                    | 73                                |                                     | 13                                      |                                     | 30                                      |                                          | 25                                       |                                           | 7                                  |                        |
|                                   |                                   |                                     |                                         |                                     |                                         |                                          |                                          |                                           |                                    |                        |
| D/2P APARTMENT                    | 45                                |                                     | 11                                      |                                     | 23                                      |                                          | 11                                       |                                           | 3                                  |                        |